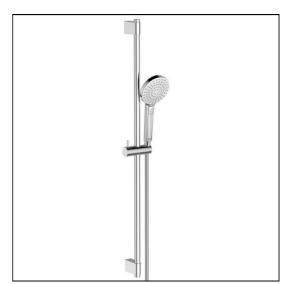

## **ILLUSTRATED**

B2237

Idealrain Evo shower kit with 3 function round  $\emptyset$ 110mm handspray, 900mm rail and 1.75m Idealflex hose