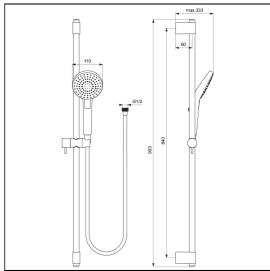

## **ILLUSTRATED**

B2237

Idealrain Evo shower kit with 3 function round  $\emptyset$ 110mm handspray, 900mm rail and 1.75m Idealflex hose

## **ILLUSTRATED PRODUCT DETAILS**

Weights

**B2237** 1.44 KG

**Materials** 

B2237 Chrome Plated Metal

Finishes

B2237

Flow rates